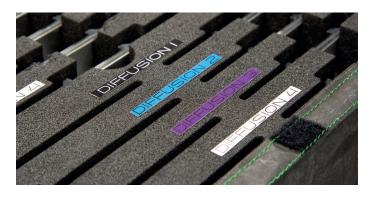

## 2. C-REFLECTORS

PUNCH BLACK
DIFF 1 Hard circular ray of light
SKY BLUE
DIFF 2 Medium circular ray of diffused light
AMBIENT VIOLET
DIFF 3 Soft circular ray of diffused light
SUPER WHITE
DIFF 4 Maximum diffused reflection