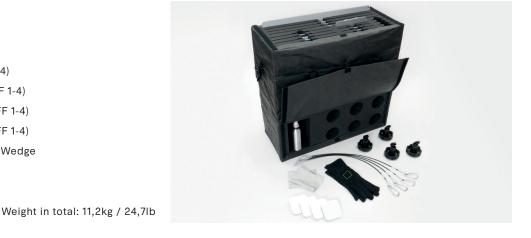

# **C-KIT MOVE**

(SKU: CRLS-K04M)

All in one - safely stored in the extreme lightweight shoulderbag

### 1. CONTAINS

- O 1 x Movebag
- O 4 x 7x7cm C-Reflectors (Diff 1-4)
- O 4 x 15x15cm C-Reflectors (DIFF 1-4)
- O 4 x 25x25cm C-Reflectors (DIFF 1-4)
- O 4 x 50x50cm C-Reflectors (DIFF 1-4)
- O 4 x C-Wheels, 1 x spare safety Wedge
- O 4 x Safeties
- O 1 x Cleaning Kit
- O 1x Manual