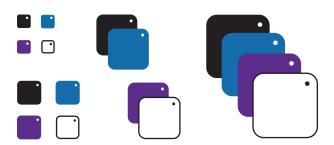

## 2. C-REFLECTORS

PUNCH BLACK
DIFF 1 Hard circular ray of light
SKY BLUE
DIFF 2 Medium circular ray of diffused light
AMBIENT VIOLET
DIFF 3 Soft circular ray of diffused light
SUPER WHITE
DIFF 4 Maximum diffused reflection

Precision manufactured aluminium coated surface, 97% reflectivity (only 3% loss) & 100% color rendering