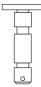

aluminium coated surface, 97% reflectivity (only 3% loss) & 100% color rendering.

DIFF 0 lightweight mirror replacement - ask for your customized C100 with DIFF 0.

# 3. GOOD TO KNOW

- O The C-100 has rounded corners, so it's safe for use in tight locations. Thanks to heavy duty design, you can rig them on trusses and use them in all weather conditions.
- O Ropes can be attached via the holes at each corner.

  The clamp levers have a specially designed friction system:
  C-Friction. Once you tighten the lever to the desired friction, they will not unscrew. The corners of the frames are replaceable. When sliding them in and out of the truck, they may wear down over time, but the frame will stay safe.
- O Please take care and always put on the C-Protection Pads immediately after use.





### MOUNTING

Comes with a standard 28mm male spigot.

### VISIT

thelightbridge.com or Instagram for Videos, Setup and more.

### INFO

support@thelightbrigde.com www.thelightbridge.com