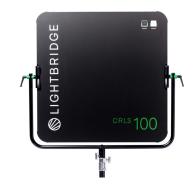

C-100

(SKU: C0400006)

More surface, more output: optimized for INT & EXT locations

## 1. CONTAINS

- O 1 x Frame with two Cine Reflectors 100x100cm (DIFF 1 & DIFF 2)
- O 1 x Frame with two Cine Reflectors 100x100cm (DIFF 3 & DIFF 4)
- O 4 x C-Protection Pads
- O 1 x Cleaning Kit
- O 1x Manual O 1x Yoke with quick release lock levers

## 2. CINE REFLECTORS

DIFF 1 ● Hard circular ray of light

DIFF 2 • Medium circular ray of diffused light

DIFF 3 • Soft circular ray of diffused light

DIFF 4 O Maximum diffused reflection

Precision manufactured aluminium coated surface, 97% reflectivity (only 3% loss) & 100% color rendering.