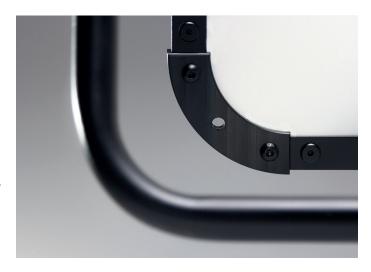

# 3. GOOD TO KNOW

- O The C-100 has rounded corners, so it's safe for use in tight locations. Thanks to heavy duty design, you can rig them on trusses and use them in all weather conditions.
- O Ropes can be attached via the holes at each corner.

  The clamp levers have a specially designed friction system:
  C-Friction. Once you tighten the lever to the desired friction, they will not unscrew. The corners of the frames are replaceable. When sliding them in and out of the truck, they may wear down over time, but the frame will stay safe.
- O Please take care and always put on the C-Protection Pads immediately after use.