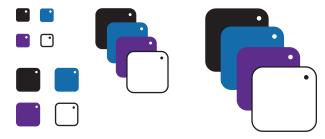

# 2. CINE REFLECTORS

| DIFF 1 鱼 | Hard circular ray of light            |
|----------|---------------------------------------|
| DIFF 2 🔸 | Medium circular ray of diffused light |
| DIFF 3 🌢 | Soft circular ray of diffused light   |
| DIFF 4 O | Maximum diffused reflection           |

Precision manufactured aluminium coated surface, 97% reflectivity (only 3% loss) & 100% color rendering. DIFF 0 lightweight mirror replacement can be ordered extra and will fit into your Speedbag 2.0 that can hold up to 6 Cine Reflectors!