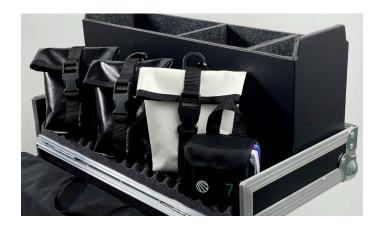

# 3. GOOD TO KNOW

- O With the trolly wheels you can easily transport your CRLS to the set.
- O There is enough space inside the case to bulk up your CRLS set with additional Cine Reflectors. The tray is big enough to hold additional C-Wheels.

#### MOUNTING

attach your C-Wheel via the easy access point of the Speedrail on the back of the Cine Reflector.