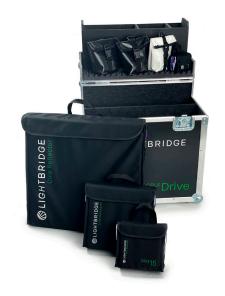

## 1. CONTAINS

- O 1 x Flightcase
- O 7x7cm C-Reflectors (DIFF 1-4) with Neoprene Sleeves + Cordura Speedbag 2.0
- O 15x15cm C-Reflectors (DIFF 1-4) with Neoprene Sleeves + Cordura Speedbag 2.0
- O 25x25cm C-Reflectors (DIFF 1-4) with Neoprene Sleeves + Cordura Speedbag 2.0
- O 50x50cm C-Reflectors (DIFF 1-4) with Neoprene Sleeves + Cordura Speedbag 2.0
- O 2 x Grip Bag
- O 1 x Cleaning Kit
- O 1 x Manual

Weight in total: 29kg / 64lb