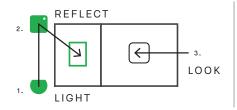

# 2. C-REFLECTORS

DIFF 0 - Sharp circular ray of light

DIFF 1 - Hard circular ray of light

DIFF 2 - Medium circular ray of diffused light

DIFF 3 - Soft circular ray of diffused light

DIFF 4 - Maximum diffused reflection

## 3. GOOD TO KNOW

- O With the miniature C- Lab you can see how the 5 different surfaces can change the mood in a room.
- O Place any light under the window pointing it straight up and use the Cine Reflectors to light the room.
- O If you put the chair or the plant closer to the window you can see the different shadow qualities when lighting through the window.
- O When finished experimenting with the C-Lab you can use and the small Cine Reflectors on your real sets. For eyelight, tabletop work and more!