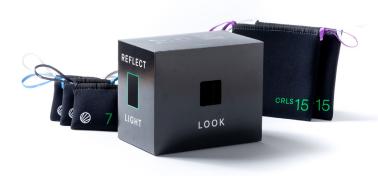

## 1. CONTAINS

- O 1x Cardboard Studio with furniture
- O 2 x 7x7cm Cine Reflectors (DIFF 0,1,2) + Neoprene Sleeves
- O 2 x 15x15cm Cine Reflectors (DIFF 3+4) + Neoprene Sleeves
- O 1x Manual
- O 1x Cloth

Weight in total: 0,6kg / 1,3lb