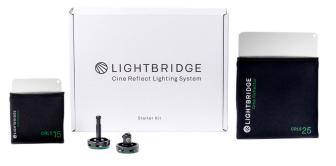

### **C – START** (SKU: C0400002)

### 1. CONTAINS

- O 4 x 15x15cm Cine Reflectors (DIFF 1-4) + Neoprene Sleeves
- O 2 x 25x25 Cine Reflectors (DIFF 3+4) + Neoprene Sleeves
- O 1 x C-Wheel female
- O 1 x C-Wheel male
- O 2 x Safeties
- O 1 x Manual
- O 1 x Cloth

Weight in total: 3kg / 6.6lb