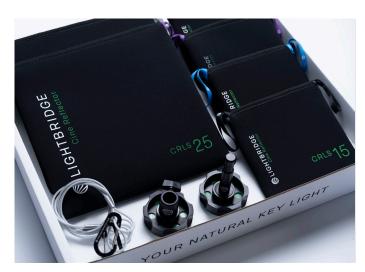

### 1. CONTAINS

- O 4 x 15x15cm Cine Reflectors (DIFF 1-4) + Neoprene Sleeves
- O 2 x 25x25 Cine Reflectors (DIFF 3+4) + Neoprene Sleeves
- O 1 x C-Wheel female
- O 1 x C-Wheel male
- O 2 x Safeties
- O 1 x Manual
- O 1 x Cloth

Weight in total: 3kg / 6.6lb

#### MOUNTING

attach your C-Wheel via the easy access point of the Speedrail on the back of the Cine Reflector.