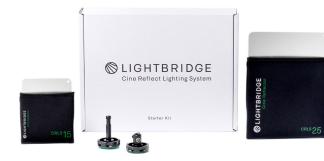

## C-START

(SKU: C0400002)

## 1. CONTAINS

- O 4 x 15x15cm Cine Reflectors (DIFF 1-4) + Neoprene Sleeves
- O 2 x 25x25 Cine Reflectors (DIFF 3+4) + Neoprene Sleeves
- O 1 x C-Wheel Receiver
- O 1 x C-Wheel Spigot
- O 2 x Safeties
- O 1 x Manual
- O 1 x Cloth Weight in total: 4kg/8,8lb