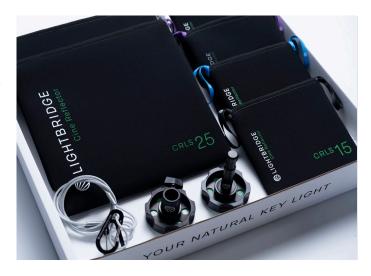

## 1. CONTAINS

- O 4 x 15x15cm Cine Reflectors (DIFF 1-4) + Neoprene Sleeves
- O 2 x 25x25 Cine Reflectors (DIFF 3+4) + Neoprene Sleeves
- O 1 x C-Wheel Receiver
- O 1 x C-Wheel Spigot
- O 2 x Safeties
- O 1 x Manual
- O 1 x Cloth Weight in total: 4kg/8,8lb

## 2. CINE REFLECTORS

DIFF 1 • Hard circular ray of light

DIFF 2 • Medium circular ray of diffused light

DIFF 3 • Soft circular ray of diffused light

DIFF 4 O Maximum diffused reflection

Precision manufactured aluminium coated surface, 97% reflectivity (only 3% loss) & 100% color rendering Cine Reflectors are protected with high quality neoprene sleeves. Hang them on the stand with the color coded loops.