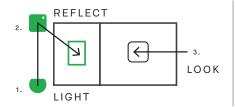

## 3. GOOD TO KNOW

- O With the miniature C- Lab you can see how the 5 different surfaces can change the mood in a room.
- O Place any light under the window pointing it straight up and use the Cine Reflectors to light the room.
- O If you put the chair or the plant closer to the window you can see the different shadow qualities when lighting through the window.
- O When finished experimenting with the C-Lab you can use and the small Cine Reflectors on your real sets. For eyelight, tabletop work and more!