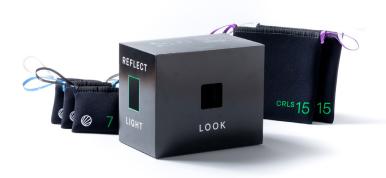

# 1. CONTAINS

- O 1 x Cardboard Studio with furniture
- O 3 x 7x7cm Cine Reflectors (DIFF 0,1,2) + Neoprene Sleeves
- O 2 x 15x15cm Cine Reflectors (DIFF 3+4) + Neoprene Sleeves
- O 1x Manual
- O 1x Cleaning Cloth

Weight in total: 0,6kg / 1,3lb