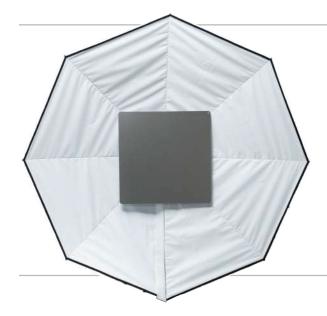

## 2. SOFT MODE

- O WHITE INSIDE:
  - Soft beautiful bounced fill light from the DoPchoice Snapbridge.
- O Key with two options: Precision Reflectors (DIFF2 or DIFF3).
- O Shallow build, works in tight spaces.
- O TIP: Flood or spot your lightsource to define level of fill & key!