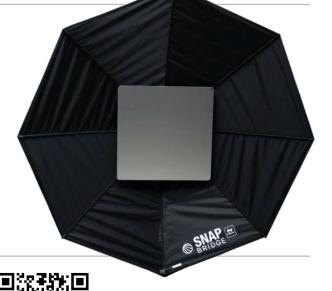

## 3. DARK MODE

- O DARK INSIDE:
  - Negative fill with a glow of light from the **DoPchoice Snapbridge.**
- O Reduces spill-light around the Precision Reflectors.
- O Key with two options: Precision Reflectors (DIFF2 and DIFF3).
- O Shallow build, works in tight spaces.