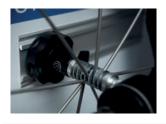

Snapbridge mount fits all industry standard 16mm Babypin mounts.
Lightbridge extension comes with an anti-rotation feature.

INFO

support@thelightbridge.com www.thelightbridge.com