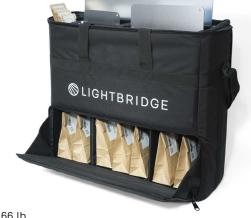

## **C-MOVE CORE**

(SKU: C0400034)

Quality from the Core.

Optimized for speed & weight.

## 1. CONTAINS

- O 1 x Movebag
- O 15x15cm Precision Reflectors (DIFF 1-3) + Neoprene Sleeves
- O 25x25cm Precision Reflectors (DIFF 1-3) + Neoprene Sleeves
- O 50x50cm Precision Reflectors (DIFF 1-3) + Neoprene Sleeves
- O 2x C-Wheel Receiver + 2x Safety Cable
- O 2x C-Wheel Spigot
- O 2x Rigging Wedge
- O 2x Safety Wedge
- O 2x C-Cleaning Cloth
- O 2x C-Sponge
- O 2x C-Pump Spray Bottle

Weight in total: Only 13 kg / 28.66 lb

15x15cm 25x25cm

50x50cm